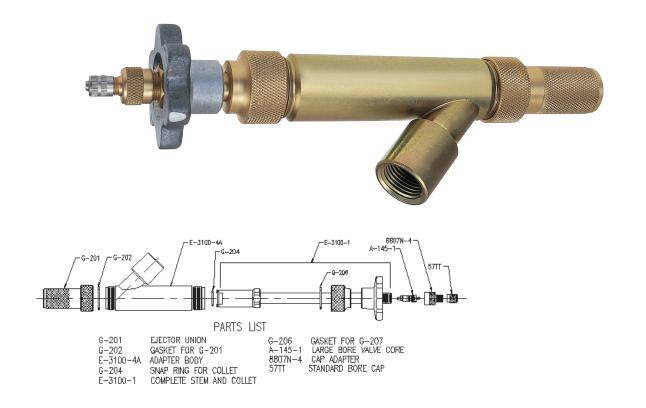

## **IN-80A**

## Super Large Bore Inflator Adapter

**IN-80A** 

The IN-80A will insert or extract a CH-8 or a CH-9 core housing and positively hold it up in the adapter body out of the air or liquid flow when filling or evacuating a tire. The inflator adapter can be attached to any liquid filling tire pump since it has a 1/2" pipe thread. With the adapter attached to the valve the pressure in the tire can be checked without disconnecting it from the valve, with either a large or a standard bore gauge, through the end of the adapter stem. All IN-80A parts are solid brass except the collet, which is stainless steel, and the hand knob which is aluminum.